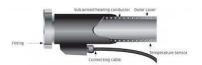

## **ADJUSTABLE HEATED HOSE**

HOSES > Pipes for the pharmaceutical industry

Electro-heated pipes are used in all industrial, food, chemical, automotive and pharmaceutical sectors, in all those applications where there is a need for pipes with accurate temperature control. The inside of the hose is in PTFE protected externally by a 304 stainless steel braid.

To obtain heating, a heating resistor is wrapped around the internal core. An internal probe connected to an external device allows the temperature to be detected and kept constant. The end caps and the external protective braid guarantee great mechanical resistance.