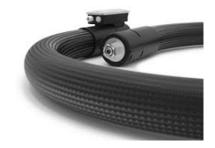

## **ADJUSTABLE HEATED HOSE**

HOSES > Pipes for the pharmaceutical industry

Electro-heated pipes are used in all industrial, food, chemical, automotive and pharmaceutical sectors, in all those applications where there is a need for pipes with accurate temperature control. The inside of the hose is in PTFE protected externally by a 304 stainless steel braid.

All hoses are subjected to strict controls and fully tested.

There are many connection possibilities for various industrial systems thanks to the vast range of electrical connectors available.

To request, please send the information on the fluid and the conditions of use known to you together with the sizing data.