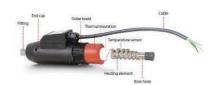

## **ADJUSTABLE HEATED HOSE**

HOSES > Pipes for the pharmaceutical industry

Electro-heated pipes are used in all industrial, food, chemical, automotive and pharmaceutical sectors, in all those applications where there is a need for pipes with accurate temperature control. The inside of the hose is in PTFE protected externally by a 304 stainless steel braid.

To obtain heating, a heating resistor is wrapped around the internal core. An internal probe connected to an external device allows the temperature to be detected and kept constant. The end caps and the external protective braid guarantee great mechanical resistance.