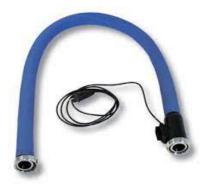

## **ADJUSTABLE HEATED HOSE**

HOSES > Pipes for the pharmaceutical industry

Electro-heated pipes are used in all industrial, food, chemical, automotive and pharmaceutical sectors, in all those applications where there is a need for pipes with accurate temperature control. The inside of the hose is in PTFE protected externally by a 304 stainless steel braid.

To obtain heating, a heating resistor is wrapped around the internal core. An internal probe connected to an external device allows the temperature to be detected and kept constant. The end caps and the external protective braid guarantee great mechanical resistance.