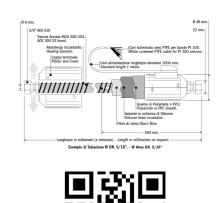

## **ADJUSTABLE HEATED HOSE**

HOSES > Pipes for the pharmaceutical industry

Electro-heated pipes are used in all industrial, food, chemical, automotive and pharmaceutical sectors, in all those applications where there is a need for pipes with accurate temperature control. The inside of the hose is in PTFE protected externally by a 304 stainless steel braid.

To obtain heating, a heating resistor is wrapped around the internal core. An internal probe connected to an external device allows the temperature to be detected and kept constant. The end caps and the external protective braid guarantee great mechanical resistance.

All hoses are subjected to strict controls and fully tested.

There are many connection possibilities for various industrial systems thanks to the vast range of electrical connectors available.

To request, please send the information on the fluid and the conditions of use known to you together with the sizing data.