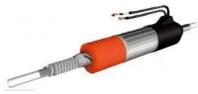

To obtain heating, a heating resistor is wrapped around the internal core. An internal probe connected to an external device allows the temperature to be detected and kept constant. The end caps and the external protective braid guarantee great mechanical resistance.