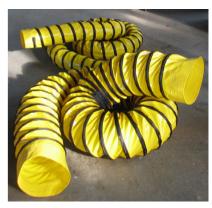

## **AGILITY TUBE**

HOSES > Flexible pipes for ventilation or cold air intakes

Flexible hose made of yellow or red PVC-coated polyester fabric, external metal spiral covered with a black polyester tape. Ends with smooth sleeves with reinforced wall without metal spiral. Interior perfectly smooth when stretched. High tensile strength for seam construction.

Operating temperature: □20° +90° C.

Radius of curvature 0.7 times the diameter.

Production diameters from 102 to 1200.

Standard lengths:  $4 \square 6$  metres, others on request.

Ends reinforced by inserted rigid hoops, sewn metal eyelets for passage to the ground or cables suspended via hooks and rings.

Ideal for the pressurized conduction of hot air produced by portable heaters. Particularly suitable for sports facilities for training rescue and defense dogs, playgrounds, schools and kindergartens. The tube can also be used in case of light suction.