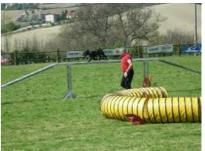

Ideal for the pressurized conduction of hot air produced by portable heaters. Particularly suitable for sports facilities for training rescue and defense dogs, playgrounds, schools and kindergartens. The tube can also be used in case of light suction.

Ideal hose for dog training, of dogs in general.

| Dimension | Depression | Pressure maximum |
|-----------|------------|------------------|
| mm        | mBar       | mBar             |
| 102       | 50         | 3000             |
| 127       | 50         | 3000             |
| 152       | 50         | 3000             |
| 160       | 50         | 3000             |
| 178       | 50         | 2750             |
| 203       | 50         | 2750             |
| 220       | 30         | 2750             |
| 229       | 30         | 2750             |
|           |            |                  |