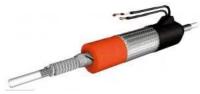

To obtain heating, a heating resistor is wrapped around the internal core. An internal probe connected to an external device allows the temperature to be detected and kept constant. The end caps and the external protective braid guarantee great mechanical resistance.