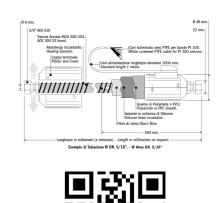

## **ADJUSTABLE HEATED HOSE**

HOSES > Specific flexible hoses for engine test rooms

Electro-heated pipes are used in all industrial, food, chemical, automotive and pharmaceutical sectors, in all those applications where there is a need for pipes with accurate temperature control. The inside of the hose is in PTFE protected externally by a 304 stainless steel braid.

To obtain heating, a heating resistor is wrapped around the internal core. An internal probe connected to an external device allows the temperature to be detected and kept constant. The end caps and the external protective braid guarantee great mechanical resistance.

All hoses are subjected to strict controls and fully tested.

There are many connection possibilities for various industrial systems thanks to the vast range of electrical connectors available.

To request, please send the information on the fluid and the conditions of use known to you together with the sizing data.