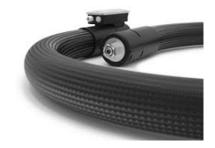

## **ADJUSTABLE HEATED HOSE**

HOSES > Specific flexible hoses for engine test rooms

Electro-heated pipes are used in all industrial, food, chemical, automotive and pharmaceutical sectors, in all those applications where there is a need for pipes with accurate temperature control. The inside of the hose is in PTFE protected externally by a 304 stainless steel braid.

All hoses are subjected to strict controls and fully tested.

There are many connection possibilities for various industrial systems thanks to the vast range of electrical connectors available.

To request, please send the information on the fluid and the conditions of use known to you together with the sizing data.