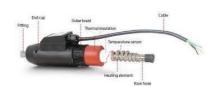

## **ADJUSTABLE HEATED HOSE**

HOSES > Specific flexible hoses for engine test rooms

Electro-heated pipes are used in all industrial, food, chemical, automotive and pharmaceutical sectors, in all those applications where there is a need for pipes with accurate temperature control. The inside of the hose is in PTFE protected externally by a 304 stainless steel braid.

To obtain heating, a heating resistor is wrapped around the internal core. An internal probe connected to an external device allows the temperature to be detected and kept constant. The end caps and the external protective braid guarantee great mechanical resistance.