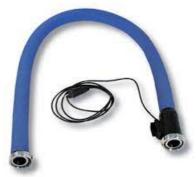

## **ADJUSTABLE HEATED HOSE**

HOSES > Specific flexible hoses for engine test rooms

Electro-heated pipes are used in all industrial, food, chemical, automotive and pharmaceutical sectors, in all those applications where there is a need for pipes with accurate temperature control. The inside of the hose is in PTFE protected externally by a 304 stainless steel braid.

To obtain heating, a heating resistor is wrapped around the internal core. An internal probe connected to an external device allows the temperature to be detected and kept constant. The end caps and the external protective braid guarantee great mechanical resistance.