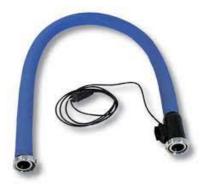

## ADJUSTABLE HEATED HOSE

HOSES > Pipes for Automation and Robotics

Electro-heated pipes are used in all industrial, food, chemical, automotive and pharmaceutical sectors, in all those applications where there is a need for pipes with accurate temperature control. The inside of the hose is in PTFE protected externally by a 304 stainless steel braid.

To obtain heating, a heating resistor is wrapped around the internal core. An internal probe connected to an external device allows the temperature to be detected and kept constant. The end caps and the external protective braid guarantee great mechanical resistance.