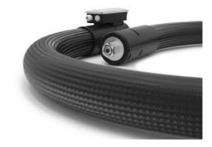

## ADJUSTABLE HEATED HOSE

HOSES > Pipes for Automation and Robotics

Electro-heated pipes are used in all industrial, food, chemical, automotive and pharmaceutical sectors, in all those applications where there is a need for pipes with accurate temperature control. The inside of the hose is in PTFE protected externally by a 304 stainless steel braid.