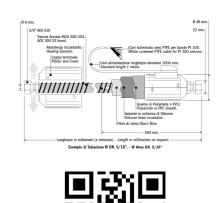

## ADJUSTABLE HEATED HOSE

HOSES > Pipes for Automation and Robotics

Electro-heated pipes are used in all industrial, food, chemical, automotive and pharmaceutical sectors, in all those applications where there is a need for pipes with accurate temperature control. The inside of the hose is in PTFE protected externally by a 304 stainless steel braid.

To obtain heating, a heating resistor is wrapped around the internal core. An internal probe connected to an external device allows the temperature to be detected and kept constant. The end caps and the external protective braid guarantee great mechanical resistance.

All hoses are subjected to strict controls and fully tested.

There are many connection possibilities for various industrial systems thanks to the vast range of electrical connectors available.

To request, please send the information on the fluid and the conditions of use known to you together with the sizing data.