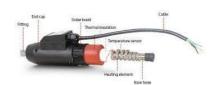

## ADJUSTABLE HEATED HOSE

HOSES > Pipes for Automation and Robotics

Electro-heated pipes are used in all industrial, food, chemical, automotive and pharmaceutical sectors, in all those applications where there is a need for pipes with accurate temperature control. The inside of the hose is in PTFE protected externally by a 304 stainless steel braid.

To obtain heating, a heating resistor is wrapped around the internal core. An internal probe connected to an external device allows the temperature to be detected and kept constant. The end caps and the external protective braid guarantee great mechanical resistance.