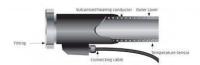

To obtain heating, a heating resistor is wrapped around the internal core. An internal probe connected to an external device allows the temperature to be detected and kept constant. The end caps and the external protective braid guarantee great mechanical resistance.

All hoses are subjected to strict controls and fully tested.

There are many connection possibilities for various industrial systems thanks to the vast range of electrical connectors available.

To request, please send the information on the fluid and the conditions of use known to you together with the sizing data.