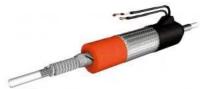

To obtain heating, a heating resistor is wrapped around the internal core. An internal probe connected to an external device allows the temperature to be detected and kept constant. The end caps and the external protective braid guarantee great mechanical resistance.