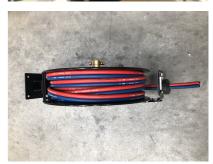

## DOUBLE HOSE REELS FOR OXYGEN AND ACETYLENE

HOSES > Flexible pipes for technical gases

Automatic hose reel in very resistant steel structure, painted with anti-corrosion products. Complete with forged brass swivel joint.

Double O-ring sealing to prevent gas leaks.

Numerous stop positions with automatic spring return to ensure adjustment of the tube length.

External input connection via 90cm long supply hose.

Complete with 20 metre long red/blue twin tube Ø 8X15 or Ø 6X13.

EN559 approved - 20 bar working pressure - 60 bar burst pressure

MADE IN ITALY - 12 month guarantee

OPTIONAL SWING BRACKET