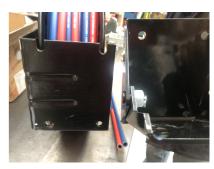

## DOUBLE HOSE REELS FOR OXYGEN AND ACETYLENE

HOSES > Flexible pipes for technical gases

Automatic hose reel in very resistant steel structure, painted with anti-corrosion products. Complete with forged brass swivel joint.

Double O-ring sealing to prevent gas leaks.

Numerous stop positions with automatic spring return to ensure adjustment of the tube length.

External input connection via 90cm long supply hose.

Complete with 20 metre long red/blue twin tube Ø 8X15 or Ø 6X13.

EN559 approved - 20 bar working pressure - 60 bar burst pressure

MADE IN ITALY - 12 month guarantee

OPTIONAL SWING BRACKET