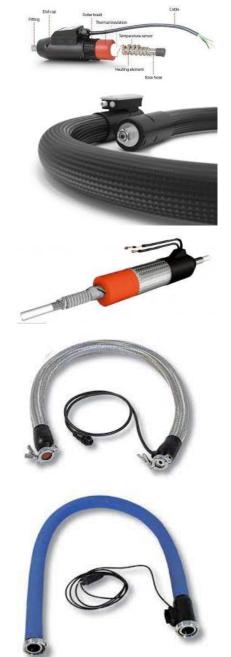

## **ADJUSTABLE HEATED HOSE**

HOSES > Flexible hoses in PTFE - FEP - PFA

Electro-heated pipes are used in all industrial, food, chemical, automotive and pharmaceutical sectors, in all those applications where there is a need for pipes with accurate temperature control. The inside of the hose is in PTFE protected externally by a 304 stainless steel braid.

To obtain heating, a heating resistor is wrapped around the internal core. An internal probe connected to an external device allows the temperature to be detected and kept constant. The end caps and the external protective braid guarantee great mechanical resistance.