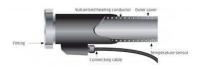

## **ADJUSTABLE HEATED HOSE**

HOSES > Flexible hoses in PTFE - FEP - PFA

Electro-heated pipes are used in all industrial, food, chemical, automotive and pharmaceutical sectors, in all those applications where there is a need for pipes with accurate temperature control. The inside of the hose is in PTFE protected externally by a 304 stainless steel braid.

To obtain heating, a heating resistor is wrapped around the internal core. An internal probe connected to an external device allows the temperature to be detected and kept constant. The end caps and the external protective braid guarantee great mechanical resistance.