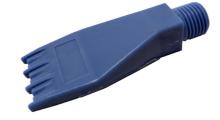

## COMB NOZZLE FOR COMPRESSED AIR

This nozzle generates a uniform and controlled flow of compressed air. Recessed vents protect against external damage and allow air to escape even when placed against a flat surface. Low noise level.

ABS plastic body

Working temperature  $0^{\circ}$  +77°C - Maximum working pressure 7 Bar.

BSPT ISO 7 R1/4" conical gas thread

**TOTAL LENGTH 90.5 mm** TOTAL WIDTH 47.4 mm

| CAPACITY | CAPACITY' |
|----------|-----------|
| Cafe     | Nlpm      |
| 0.70     | 193       |
| 2        | 357       |
| 4        | 586       |
| 6        | 816       |