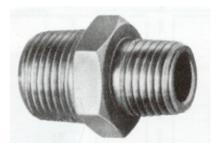

## AISI316 threaded reduced nipple

FITTINGS FOR THE CHEMICAL AND FOOD INDUSTRY > STANDARD STAINLESS STEEL FITTINGS

REDUCED double screw - BSPT conical gas thread in AISI 316 stainless steel

| Code             | Measure     |
|------------------|-------------|
| 3740033161/41/8  | 1/4"x1/8"   |
| 3740033163/81/4  | 3/8"x1/4"   |
| 3740033161/21/8  | 1/2"x1/8"   |
| 3740033161/21/4  | 1/2"x1/4"   |
| 3740033161/23/8  | 1/2"x3/8"   |
| 3740033163/41/4  | 3/4"x1/4"   |
| 3740033163/41/2  | 3/4"x1/2"   |
| 37400331611/2    | 1"x1/2"     |
| 37400331613/4    | 1"x3/4"     |
| 3740033161141/2  | 1"1/4x1/2"  |
| 374003316114-1   | 1"1/4x1"    |
| 374003316112-1   | 1"1/2x1"    |
| 374003316112-114 | 1"1/2x1"1/4 |
| 3740033162-1     | 2"x1"       |
| 3740033162-11/4  | 2"x1"1/4    |
| 3740033162-11/2  | 2"x1"1/2    |