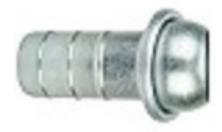

## 120\_3 - MALE ZINC-PLATED SPHERICAL HOSE CONNECTOR

FITTINGS FOR AGRICULTURAL-INDUSTRIAL MAINTENANCE > SPHERICAL AGRICULTURAL FITTINGS

MALE ZINC-PLATED SPHERICAL HOSE CONNECTOR WITH LARGER SLEEVE WITH THREE BARBS.

Quick male coupling with hose holder.

Use: joining irrigation water systems, suction of sewage and emptying of wells.

AVAILABLE VERSIONS: GALVANIZED

| Code         | Diameter<br>rubber holder |
|--------------|---------------------------|
| 33S120/3_080 | 80                        |
| 33S120/3_100 | 100                       |
| 33S120/3_120 | 120                       |
| 33S120/3_150 | 150                       |
| 33S120/3_200 | 200                       |