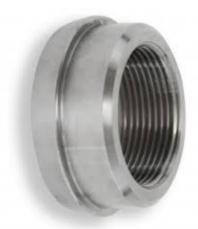

## **DIN 11851 FEMALE THREADED UNION**

FITTINGS FOR THE CHEMICAL AND FOOD INDUSTRY > STAINLESS STEEL FITTINGS DIN 11851

## AISI 316 STAINLESS STEEL FEMALE THREADED UNION TO BE MOUNTED WITH FEMALE SWIVEL ACCORDING TO DIN 11851 STANDARD

| DIMENSION | BSP FEMALE THREAD |
|-----------|-------------------|
| DN15      | 1/2" WITH SWIVEL  |
| DN20      | 3/4" WITH SWIVEL  |
| DN25      | 1" WITH SWIVEL    |
| DN32      | 1"1/4 WITH SWIVEL |
| DN40      | 1"1/2 WITH SWIVEL |
| DN50      | 2" WITH SWIVEL    |
| DN65      | 2"1/2             |
| DN80      | 3"                |
| DN100     | 4"                |