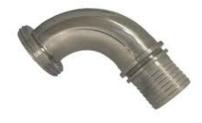

## **HOSE CONNECTOR 45 DIN 11851 MALE THREADED**

FITTINGS FOR THE CHEMICAL AND FOOD INDUSTRY > STAINLESS STEEL FITTINGS DIN 11851

90° HOSE CONNECTOR IN AISI 316 FOOD GRADE STAINLESS STEEL WITH THREADED MALE ACCORDING TO DIN 11851.

COMPLETE WITH SAFETY COLLAR UNDER THE HEAD SUITABLE FOR FIXING SPANNLOC JAWS EN 14420-3 OR PRESS-ON BUSHINGS.

MAXIMUM OPERATING PRESSURE 25 BAR

| SIZE | DIAMETER<br>RUBBER HOLDER |
|------|---------------------------|
| DN20 | 19mm                      |
| DN25 | 25mm                      |
| DN32 | 32mm                      |
| DN40 | 38mm                      |
| DN40 | 40mm                      |
| DN50 | 50mm                      |
| DN65 | 63mm                      |
| DN80 | 75mm                      |