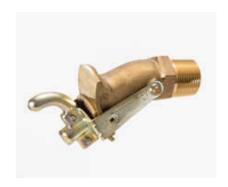

## SLIDE COCK FOR OIL, MOLASSES, VISCOUS LIQUIDS DRUMS

Mainly used for cutting the flow of mineral oils from 200 litre metal drums, for viscous liquids designed to work with paints, sludge, slime, molasses etc...

## **BSPT Thread**

Maximum operating pressure 1 bar (per drop)

| MATERIAL COMPONENTS            | 3/4" | 1"1/2 | 2" | 2"1/2 | 3" | 4" |
|--------------------------------|------|-------|----|-------|----|----|
| BODY in Brass CB754S<br>EN1982 | Х    | Х     | X  | -     | -  | -  |
| BRASS TILE CW617N<br>EN12165   | Х    | Х     | X  | X     | X  | X  |
| CAST IRON BODY                 | -    | -     | -  | X     | X  | X  |
| LEVER in stamped steel         | Х    | Х     | X  | X     | X  | X  |