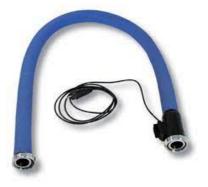

## **ADJUSTABLE HEATED HOSE**

HOSES > Pipes for the pharmaceutical industry > PE - PU - PVC - PTFE - PVDF - FEP - PFA pipes for the pharmaceutical industry

Electro-heated pipes are used in all industrial, food, chemical, automotive and pharmaceutical sectors, in all those applications where there is a need for pipes with accurate temperature control. The inside of the hose is in PTFE protected externally by a 304 stainless steel braid.

To obtain heating, a heating resistor is wrapped around the internal core. An internal probe connected to an external device allows the temperature to be detected and kept constant. The end caps and the external protective braid guarantee great mechanical resistance.