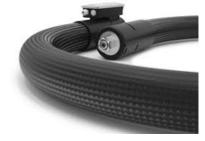

## **ADJUSTABLE HEATED HOSE**

HOSES > Pipes for the pharmaceutical industry > PE - PU - PVC - PTFE - PVDF - FEP - PFA pipes for the pharmaceutical industry

Electro-heated pipes are used in all industrial, food, chemical, automotive and pharmaceutical sectors, in all those applications where there is a need for pipes with accurate temperature control. The inside of the hose is in PTFE protected externally by a 304 stainless steel braid.

To obtain heating, a heating resistor is wrapped around the internal core. An internal probe connected to an external device allows the temperature to be detected and kept constant. The end caps and the external protective braid guarantee great mechanical resistance.