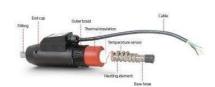

## **ADJUSTABLE HEATED HOSE**

HOSES > Pipes for the pharmaceutical industry > PE - PU - PVC - PTFE - PVDF - FEP - PFA pipes for the pharmaceutical industry

Electro-heated pipes are used in all industrial, food, chemical, automotive and pharmaceutical sectors, in all those applications where there is a need for pipes with accurate temperature control. The inside of the hose is in PTFE protected externally by a 304 stainless steel braid.

To obtain heating, a heating resistor is wrapped around the internal core. An internal probe connected to an external device allows the temperature to be detected and kept constant. The end caps and the external protective braid guarantee great mechanical resistance.