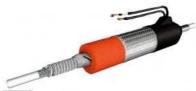

## **ADJUSTABLE HEATED HOSE**

HOSES > Pipes for the pharmaceutical industry > PE - PU - PVC - PTFE - PVDF - FEP - PFA pipes for the pharmaceutical industry

Electro-heated pipes are used in all industrial, food, chemical, automotive and pharmaceutical sectors, in all those applications where there is a need for pipes with accurate temperature control. The inside of the hose is in PTFE protected externally by a 304 stainless steel braid.

To obtain heating, a heating resistor is wrapped around the internal core. An internal probe connected to an external device allows the temperature to be detected and kept constant. The end caps and the external protective braid guarantee great mechanical resistance.