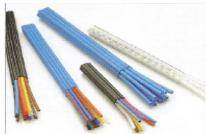

INSERTABLE TUBES DIAMETERS: 2-2.7-4-6-8-10. Up to 12 SHEATHED tubes.

Anti-abrasive polyurethane sheath. possibility of assembling tubes of different colors and diameters, even mixed with electrical cables (ELECTROTUBE).

Packaging in skeins on wooden/plastic spools up to lengths of 500 metres.

Also in mixed composite systems of Polyamide 12 + POLYETHYLENE or Polyamide 12 + POLYURETHANE pipes

Available colors: neutral, yellow, blue, red, green, black, light blue, orange.