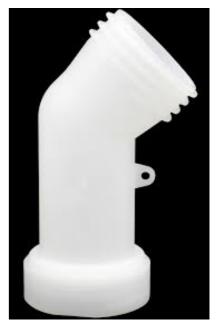

## **IBC 45 MALE-FEMALE FITTING**

FITTINGS FOR THE CHEMICAL AND FOOD INDUSTRY > IBC FITTINGS

45° CURVED IBC CONNECTION FITTING.

Useful for connecting industrial tanks and for storing chemical products.

Maximum operating pressure 10 bar

MATERIAL: POLYPROPYLENE

| CODE                     | COLOR | FILLET<br>STEAK |
|--------------------------|-------|-----------------|
| 51MCC_IBCF100IBCM100-45W | WHITE | S100x8          |
| 51MCC_IBCF100IBCM60-45   | BLACK | S60x6           |
| 51MCC_IBCF100IBCM60-45W  | WHITE | S60x6           |