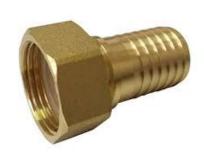

## **FEMALE HOSE FITTING IN BRASS EN 14420-2**

FITTINGS FOR AGRICULTURAL-INDUSTRIAL MAINTENANCE > EN 14420-2 BRASS FITTINGS

BRASS FEMALE THREADED FITTING ACCORDING TO EN 14420-2 STANDARD

HOSE BARREL - BSPP-CYLINDRICAL FEMALE THREAD, COMPLETE WITH COLLAR FOR TIGHTENING WITH SPANNLOK HALF-SHELLS OR PRESS RINGS.

ON REQUEST VERSION WITH SMOOTH HOSE PORT FOR HOSES WITH HD POLYETHYLENE OR PTFE UNDERLAYER.

MAXIMUM WORKING PRESSURE 25 BAR

| HOSE HOLDER | THREAD |
|-------------|--------|
| DN 13       | 1/2"   |
| DN 19       | 3/4"   |
| DN 25       | 1"     |
| DN 32       | 1"1/4  |
| DN 38       | 1"1/2  |
| DN 50       | 2"     |
| DN 63       | 2"1/2  |
| DN 75       | 3"     |
| DN 100      | 4"     |