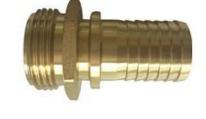

## **MALE HOSE FITTING BRASS EN 14420-2**

FITTINGS FOR AGRICULTURAL-INDUSTRIAL MAINTENANCE > EN 14420-2 BRASS FITTINGS

BRASS FITTING ACCORDING TO EN 14420-2 STANDARDS
HOSE PORT - BSPP MALE THREADED-CYLINDRICAL,
COMPLETE WITH COLLAR FOR TIGHTENING WITH SPANNLOK HALF-SHELLS OR
PRESS RINGS

ON REQUEST VERSION WITH SMOOTH HOSE PORT FOR HOSES WITH HD POLYETHYLENE OR PTFE TUBE.

MAXIMUM WORKING PRESSURE 25 BAR

| HOSE HOLDER | THREAD |
|-------------|--------|
| DN 13       | 1/2"   |
| DN 19       | 3/4"   |
| DN 25       | 1"     |
| DN 32       | 1"1/4  |
| DN 38       | 1"1/2  |
| DN 50       | 2"     |
| DN 50       | 3"     |
| DN 63       | 2"1/2  |
| DN 63       | 3"     |
| DN 75       | 3"     |
| DN 75       | 4"     |
| DN 100      | 4"     |