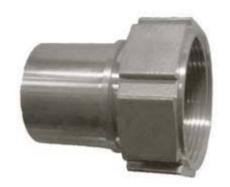

## **EN 14420-2 STAINLESS STEEL HOSE FEMALE FITTING**

FITTINGS FOR THE CHEMICAL AND FOOD INDUSTRY > STAINLESS STEEL FITTINGS EN 14420-2

AISI316 STAINLESS STEEL FITTING ACCORDING TO EN 14420-2 STANDARD HOSE BARREL - SAFETY COLLAR AND SWIVEL FEMALE THREADED NUT BSPP-CYLINDRICAL FLAT SEAT

IDEAL FOR COUPLING WITH COLLARS FOR TIGHTENING WITH SPANNLOC HALF-SHELLS OR WITH PRESS RINGS FOR THEIR ANCHOR RING

PTFE FLAT GASKET INCLUDED

ON REQUEST VERSION WITH SMOOTH HOSE PORT FOR HOSES WITH HD POLYETHYLENE OR PTFE UNDERLAYER CODE 4021/L

| code             | HOSE HOLDER | THREAD |
|------------------|-------------|--------|
| 374021F013-1/2   | DN 13       | 1/2"   |
| 374021F019-3/4   | DN 19       | 3/4"   |
| 374021F025-1     | DN 25       | 1"     |
| 374021F032-1_1/4 | DN 32       | 1"1/4  |
| 374021F038-1_1/2 | DN 38       | 1"1/2  |
| 374021F050-2     | DN 50       | 2"     |
| 374021F063-2_1/2 | DN 63       | 2"1/2  |
| 374021F075-3     | DN 75       | 3"     |
| 374021F100-4     | DN 100      | 4"     |