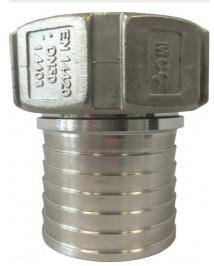

## **EN 14420-2 STAINLESS STEEL HOSE FEMALE FITTING**

FITTINGS FOR THE CHEMICAL AND FOOD INDUSTRY > STAINLESS STEEL FITTINGS EN 14420-2

AISI316 STAINLESS STEEL FITTING ACCORDING TO EN 14420-2 STANDARD HOSE BARREL - SAFETY COLLAR AND SWIVEL FEMALE THREADED NUT BSPP-CYLINDRICAL FLAT SEAT

IDEAL FOR COUPLING WITH COLLARS FOR TIGHTENING WITH SPANNLOC HALF-SHELLS OR WITH PRESS RINGS FOR THEIR ANCHOR RING

PTFE FLAT GASKET INCLUDED

ON REQUEST VERSION WITH SMOOTH HOSE PORT FOR HOSES WITH HD POLYETHYLENE OR PTFE UNDERLAYER CODE 4021/L