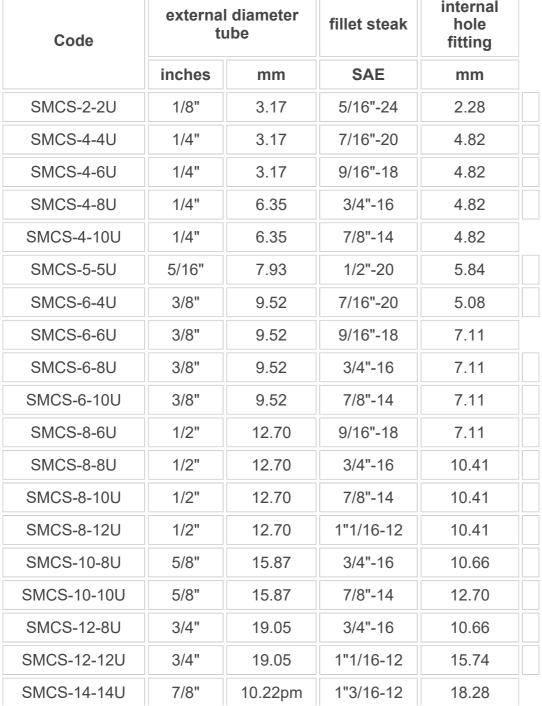

| ofile with chamfere | 0°.                       |              |                             |  |
|---------------------|---------------------------|--------------|-----------------------------|--|
| Code                | external diameter<br>tube | fillet steak | internal<br>hole<br>fitting |  |

| SMCS-16-12U | 1"    | 25.40 | 1"1/16-12 | 16.76   |
|-------------|-------|-------|-----------|---------|
| SMCS-16-16U | 1"    | 25.40 | 1"5/16-12 | 10.35pm |
| SMCS-20-20U | 1"1/4 | 31.75 | 1"5/8-12  | 27.68   |
| SMCS-24-24U | 1"1/2 | 38.10 | 1"7/8-12  | 34.03   |
| SMCS-32-32U | 2"    | 50.80 | 2"1/2-12  | 45.97   |