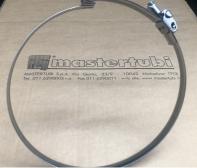

## **IP-FLEX WIRE CLIP BAND 9 W2**

CLAMPS AND TIGHTENING SYSTEMS > CLAMP RIDES THE WIRE

Cable ties with endless screw and folding drawer, which guarantee extreme versatility and speed of use, especially on large diameters.

The band is full and fully toothed and the rounded edges protect any damage to the tube. 9mm printed ribbon

## W2 steel version

Strip and drawer in 1.4016/AISI430 stainless steel, screw in galvanized steel Chrome VI free Resistance to corrosion in salt spray minimum 144 h