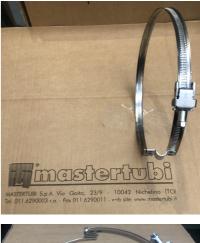

## **IP-FLEX WIRE CLIP BAND 9 W2**

CLAMPS AND TIGHTENING SYSTEMS > CLAMP RIDES THE WIRE

Cable ties with endless screw and folding drawer, which guarantee extreme versatility and speed of use, especially on large diameters.

The band is full and fully toothed and the rounded edges protect any damage to the tube. 9mm printed ribbon

## W2 steel version

Strip and drawer in 1.4016/AISI430 stainless steel, screw in galvanized steel Chrome VI free Resistance to corrosion in salt spray minimum 144 h