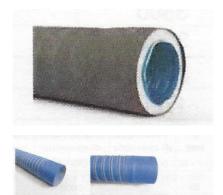

## **FLEX HOSE 300 Self-extinguishing**

HOSES > Gas and hot fume suction pipes

Flexible hose made of fiberglass fabric coated with **SELF-EXTINGUISHING** silicone, reinforced by an internal spiral of harmonic steel wire, external sewing cord in fiberglass. Very flexible, light and with great axial compressibility of approximately 30%

Operating temperature: -60° (-73°F) +270° (+520°F) can tolerate up to 300° (572°F) for short periods of time

Maximum pressure: approximately 3 times the operating pressure

Standard length 4 meters

On request: terminal sleeves, insulation with expanded MELAMINE and vapor barrier in black NEOPRENE rubber