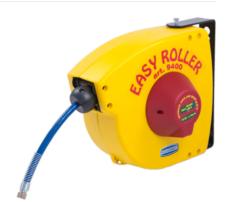

## air/water hose reel 10x14 - 10 metres

HOSE REEL > Hose reel for compressed air and water

AUTOMATIC HOSE REEL WITH PLASTIC HOSE (NYLON+POLYPROPYLENE) **WITH ADJUSTABLE FIXING BRACKET**, SUITABLE FOR BEING USED FOR PASSING COMPRESSED AIR OR WATER AT A MAXIMUM PRESSURE OF 20 BAR.

COMPLETE WITH 10 METERS LONG BLUE POLYURETHANE HOSE DN 10x14.

MAXIMUM USE TEMPERATURES: -10° +60°C

3/8" BSP MALE BRASS INLET AND OUTLET FITTINGS

STANDARD COLOR RED WITH YELLOW COVER

ALSO AVAILABLE: BLUE with red cover - Dark GRAY - YELLOW with red cover - WHITE