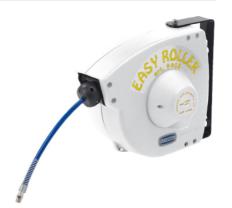

## air/water hose reel 8x12 - 20 metres

HOSE REEL > Hose reel for compressed air and water

AUTOMATIC HOSE REEL WITH PLASTIC HOSE (NYLON+POLYPROPYLENE) **WITH ADJUSTABLE FIXING BRACKET**, SUITABLE FOR BEING USED FOR PASSING COMPRESSED AIR OR WATER AT A MAXIMUM PRESSURE OF 20 BAR. COMPLETE WITH 20 METERS LONG BLUE POLYURETHANE HOSE DN 8x12.

MAXIMUM USE TEMPERATURES: -10° +60°C

1/4" BSP MALE BRASS INLET AND OUTLET FITTINGS

STANDARD COLOR RED WITH YELLOW COVER

ALSO AVAILABLE: BLUE with red cover - Dark GRAY - YELLOW with red cover - WHITE

WEIGHT: 8.40 kg