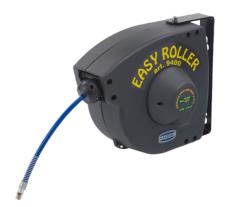

## air/water hose reel 8x12 - 15 metres

HOSE REEL > Hose reel for compressed air and water

AUTOMATIC HOSE REEL WITH PLASTIC HOSE (NYLON+POLYPROPYLENE) **WITH ADJUSTABLE FIXING BRACKET**, SUITABLE FOR BEING USED FOR PASSING COMPRESSED AIR OR WATER AT A MAXIMUM PRESSURE OF 20 BAR. COMPLETE WITH 15 METERS LONG BLUE POLYURETHANE HOSE DN 8x12.

MAXIMUM USE TEMPERATURES: -10° +60°C

1/4" BSP MALE BRASS INLET AND OUTLET FITTINGS

STANDARD COLOR RED WITH YELLOW COVER

ALSO AVAILABLE: BLUE with red cover - Dark GRAY - YELLOW with red cover - WHITE

WEIGHT: 8.2