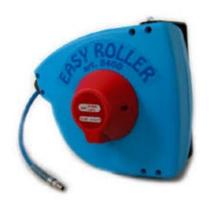

## 8X12 air/water hose reel - 10 metres

HOSE REEL > Hose reel for compressed air and water

AUTOMATIC HOSE REEL WITH PLASTIC HOSE (NYLON+POLYPROPYLENE) **WITH ADJUSTABLE FIXING BRACKET**, SUITABLE FOR BEING USED FOR PASSING COMPRESSED AIR OR WATER AT A MAXIMUM PRESSURE OF 20 BAR. COMPLETE WITH 10 METERS LONG BLUE POLYURETHANE HOSE DN 8x12.

MAXIMUM USE TEMPERATURES: -10° +60°C

1/4" BSP MALE BRASS INLET AND OUTLET FITTINGS

STANDARD COLOR RED WITH YELLOW COVER

ALSO AVAILABLE: BLUE with red cover - Dark GRAY - YELLOW with red cover - WHITE

WEIGHT: 8.10 kg

Dimensions 200x310x380

Mastertubi.it/q?1233