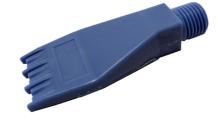

## COMB NOZZLE FOR COMPRESSED AIR

This nozzle generates a uniform and controlled flow of compressed air. Recessed vents protect against external damage and allow air to escape even when placed against a flat surface. Low noise level.

ABS plastic body

Working temperature  $0^{\circ}$  +77°C - Maximum working pressure 7 Bar.

BSPT ISO 7 R1/4" conical gas thread

TOTAL LENGTH 90.5 mm
TOTAL WIDTH 47.4 mm

| CAPACITY | CAPACITY' |
|----------|-----------|
| Cafe     | Nlpm      |
| 0.70     | 193       |
| 2        | 357       |
| 4        | 586       |
| 6        | 816       |