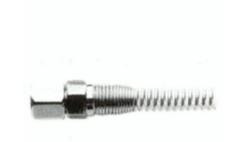

## 62/MG SWIVEL FEMALE CONNECTION WITH SPRING

FITTINGS FOR COMPRESSED AIR  $\rightarrow$  COMPONENTS FOR INDUSTRIAL COMPRESSED AIR PLANTS  $\rightarrow$  FITTINGS AND QUICK JOINTS FOR COMPRESSED AIR

FEMALE THREADED CONNECTION FITTING,
ROTATING/SWIVEL VERSION FOR RILSAN SPIRALS AND
ACCESSORIES SUCH AS AIR OR PAINT GUNS COMPLETE
WITH TUBE PROTECTION SPIRAL.