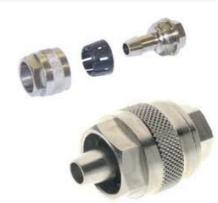

## **504 FEMALE HOSE FITTING**

FITTINGS FOR COMPRESSED AIR > COMPONENTS FOR INDUSTRIAL COMPRESSED AIR PLANTS > VARIOUS ACCESSORIES FOR COMPRESSED AIR SYSTEMS

HOSE FITTING WITH FEMALE THREADED RING FOR RUBBER HOSES AND POLYURETHANE HOSES, RILSAN HOSES, SPIRALS FOR COMPRESSED AIR OR WATER. NICKEL-PLATED BRASS FITTINGS.