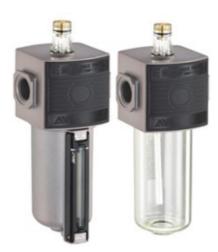

## M210-E21 - Modular lubricator with technopolymer cup

FITTINGS FOR COMPRESSED AIR > COMPONENTS FOR INDUSTRIAL COMPRESSED AIR PLANTS > AIR TREATMENT GROUPS FOR PLANTS

The operation of the **mist lubricator** is based on immediate mixing of the oil. This mixing is optimal even with small air passages. The modular system allows you to assemble several elements from the same family with different functions in a single block.

## **General characteristics**

- \* Powder coated metal body.
- \* Cup with quick coupling in technopolymer ( E/21 series ) or metal ( E/21-P series ) with a capacity of 100 cm<sup>3</sup>.
- Oil sight glass in transparent technopolymer with 360° viewing and micrometric adjustment.
- \* Valve that guarantees lubrication even at low flow rates.