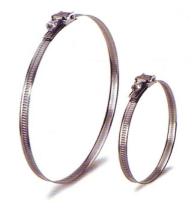

## **IP FLEX CABLE TIES**

CLAMPS AND TIGHTENING SYSTEMS > PRE-ASSEMBLED TAPE CLAMP

Cable ties with endless screw and folding drawer, which guarantee extreme versatility and speed of use, especially on large diameters.

The band is solid and completely toothed and the rounded edges protect any damage to the tube.

9mm printed ribbon

W2B galvanized steel version W4 stainless steel version

| USEFUL CLAMPING RANGE<br>TUBE OUTSIDE DIAMETER<br>mm |
|------------------------------------------------------|
| 60 - 110                                             |
| 60 - 135                                             |
| 60 - 145                                             |
| 60 - 155                                             |
| 60 - 170                                             |
| 60 - 175                                             |
| 60 - 215                                             |
| 60 - 270                                             |
| 60 - 280                                             |
| 60 - 325                                             |
| 60 - 380                                             |
| 60 - 425                                             |
| 60 - 525                                             |
| 60 - 540                                             |
| 60 - 630                                             |
| 60 - 660                                             |