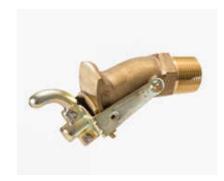

## SLIDE COCK FOR MOLASSES OIL DRUMS

EQUIPMENT FOR FUEL SYSTEMS > FUEL DISPENSER GUNS

## SLIDE COCK FOR OIL, MOLASSES, VISCOUS LIQUIDS DRUMS

Mainly used for cutting the flow of mineral oils from 200 litre metal drums, for viscous liquids designed to work with paints, sludge, slime, molasses etc...

## **BSPT Thread**

Maximum operating pressure 1 bar (per drop)

| MATERIAL COMPONENTS            | 3/4" | 1"1/2 | 2" | 2"1/2 | 3" | 4" |
|--------------------------------|------|-------|----|-------|----|----|
| BODY in Brass CB754S<br>EN1982 | Х    | Х     | X  | -     | -  | -  |
| BRASS TILE CW617N<br>EN12165   | Х    | Х     | X  | X     | X  | X  |
| CAST IRON BODY                 | -    | -     | -  | X     | X  | X  |
| LEVER in stamped steel         | Х    | Х     | X  | X     | X  | X  |